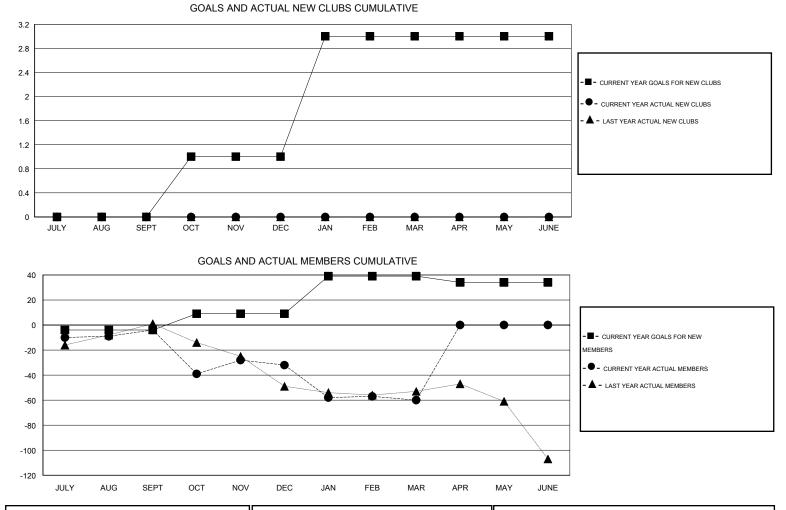

## LOCATION OKLAHOMA

 $\mathsf{GMT} \; \mathsf{CA} \; 1$ Clubs Members RESULTS FOR 2013-2014 RESULTS FOR 2013-2014 NEW CLUB ACTUAL NEW ACTUAL ACTUAL NET NEW MEMBER ACTUAL TOTAL ACTUAL ACTUAL NET QUARTER QUARTER GOAL CLUBS DROPPED GAIN/ GOAL MEMBERS DROPPED GAIN/ CLUBS LOSS MEMBERS LOSS ADDED 0 0 0 0 -4 28 32 -4 JULY/AUG/SEPT JULY/AUG/SEPT 0 13 26 54 -28 1 1 -1 OCT/NOV/DEC OCT/NOV/DEC 2 0 30 43 -28 1 -1 15 JAN/FEB/MAR JAN/FEB/MAR 0 0 0 0 -5 0 0 0 APR/MAY/JUNE APR/MAY/JUNE